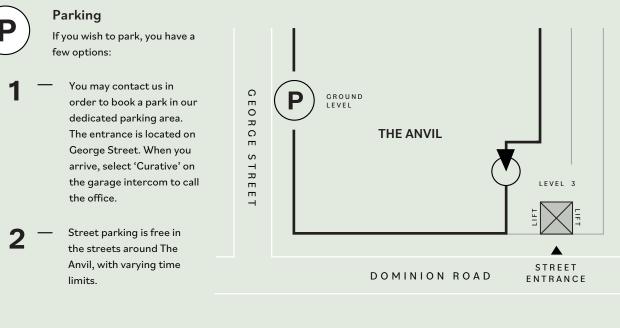

## P Parking Guide

Studio 3A 109 Dominion Road Mt Eden, Auckland 1024 +64 9 630 8054 curative.co.nz

Curative's studio is located on Level 3 of the Anvil Building, on the corner of Dominion Road and George Street. Our parking garage is accessible from George Street. Please use the parking space you have been allocated. We also have mobility parking available.