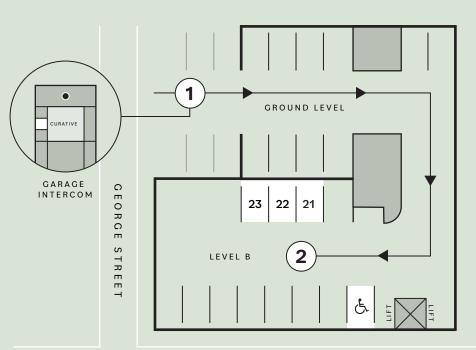

- When you arrive, drive up to the garage intercom, and select
  'Curative'. This will call the office, and we will open the door for you.
- 2 Drive inside and turn right up the ramp to level B. Our parks are located on your right.
- 3 To get to our office, use the lift, and press the button for level 3.
  - When you need to return to your car, you'll need to be swiped down by one of our team.